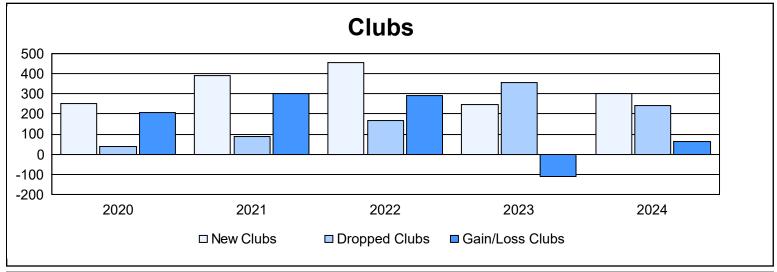

| Year      | New<br>Clubs | Dropped<br>Clubs | Gain/<br>Loss<br>Clubs | New<br>Members | Charter<br>Members | Reinstate<br>Members | Transfer<br>Members | Total<br>Member<br>Added | Total<br>Members<br>Dropped | Gain/<br>Loss<br>Members |
|-----------|--------------|------------------|------------------------|----------------|--------------------|----------------------|---------------------|--------------------------|-----------------------------|--------------------------|
| 2019-2020 | 249          | 40               | 209                    | 2,298          | 5,654              | 195                  | 29                  | 8,176                    | 7,583                       | 593                      |
| 2020-2021 | 389          | 88               | 301                    | 7,061          | 9,534              | 227                  | 52                  | 16,874                   | 7,376                       | 9,498                    |
| 2021-2022 | 455          | 165              | 290                    | 6,471          | 10,948             | 310                  | 97                  | 17,826                   | 15,674                      | 2,152                    |
| 2022-2023 | 245          | 357              | -112                   | 4,244          | 6,357              | 641                  | 132                 | 11,374                   | 14,048                      | -2,674                   |
| 2023-2024 | 301          | 239              | 62                     | 6,243          | 7,131              | 883                  | 252                 | 14,509                   | 13,336                      | 1,173                    |
| Average   | 328          | 178              | 150                    | 5,263          | 7,925              | 451                  | 112                 | 13,752                   | 11,603                      | 2,148                    |