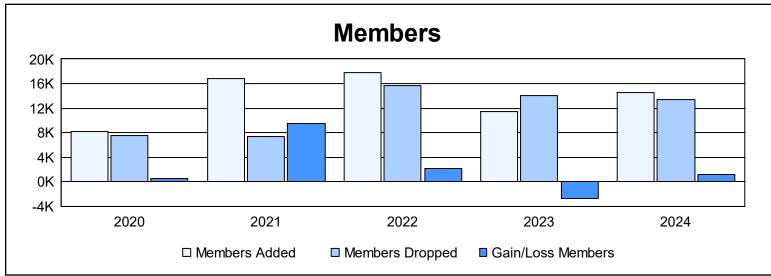

| Year      | New<br>Clubs | Dropped<br>Clubs | Gain/<br>Loss<br>Clubs | New<br>Members | Charter<br>Members | Reinstate<br>Members | Transfer<br>Members | Total<br>Member<br>Added | Total<br>Members<br>Dropped | Gain/<br>Loss<br>Members |
|-----------|--------------|------------------|------------------------|----------------|--------------------|----------------------|---------------------|--------------------------|-----------------------------|--------------------------|
| 2019-2020 | 249          | 40               | 209                    | 2,298          | 5,654              | 195                  | 29                  | 8,176                    | 7,583                       | 593                      |
| 2020-2021 | 389          | 88               | 301                    | 7,061          | 9,534              | 227                  | 52                  | 16,874                   | 7,376                       | 9,498                    |
| 2021-2022 | 455          | 165              | 290                    | 6,471          | 10,948             | 310                  | 97                  | 17,826                   | 15,674                      | 2,152                    |
| 2022-2023 | 245          | 357              | -112                   | 4,244          | 6,357              | 641                  | 132                 | 11,374                   | 14,048                      | -2,674                   |
| 2023-2024 | 301          | 239              | 62                     | 6,243          | 7,131              | 883                  | 252                 | 14,509                   | 13,336                      | 1,173                    |
| Average   | 328          | 178              | 150                    | 5,263          | 7,925              | 451                  | 112                 | 13,752                   | 11,603                      | 2,148                    |